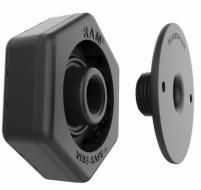

## NPT THREAD CONNECTION

Allows rotation between portrait and landscape while remaining secure