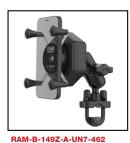

RAM-B-174-UN7-462 RAM® X-Grip® Phone Mount with Vibe-Safe™ & Reservoir Base

RAM-B-174-UN10-462 RAM® Large X-Grip® Phone Mount with Vibe-Safe™ & Reservoir Base

RAM-HOL-PD4-462B RAM® Quick-Grip™ XL with Vibe-Safe™ Adapter & Ball

RAM® X-Grip® with Vibe-Safe™ & Small Tough-Claw™

RAM® X-Grip® with Ball & Vibe-Safe™ Adapter

 $\mathsf{RAM}^{\scriptscriptstyle{\textcircled{\tiny{0}}}} \, \mathsf{Large} \, \, \mathsf{X}\text{-}\mathsf{Grip}^{\scriptscriptstyle{\textcircled{\tiny{0}}}} \, \, \mathsf{with} \, \, \mathsf{Vibe}\text{-}\mathsf{Safe}^{\scriptscriptstyle{\mathsf{TM}}}$ & Small Tough-Claw™