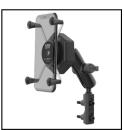

RAM® X-Grip® with Vibe-Safe™ & Small Tough-Claw™

RAM® X-Grip® with Ball & Vibe-Safe™ Adapter

 $\mathsf{RAM}^{\scriptscriptstyle{\textcircled{\tiny{0}}}} \, \mathsf{Large} \, \, \mathsf{X}\text{-}\mathsf{Grip}^{\scriptscriptstyle{\textcircled{\tiny{0}}}} \, \, \mathsf{with} \, \, \mathsf{Vibe}\text{-}\mathsf{Safe}^{\scriptscriptstyle{\mathsf{TM}}}$ & Small Tough-Claw™

RAM-HOL-UN10B-462 RAM® Large X-Grip® with Ball & Vibe-Safe<sup>™</sup> Adapter

RAP-462NPT RAM® Vibe-Safe™ with NPT Adapter for 2-Hole Holders

RAP-400-462NPT RAM® Tough-Claw™ Small Clamp Base with Vibe-Safe™ Adapter