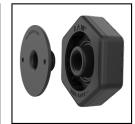

RAM-HOL-UN10B-462 RAM® Large X-Grip® with Ball & Vibe-Safe<sup>™</sup> Adapter

RAP-462NPT RAM® Vibe-Safe™ with NPT Adapter for 2-Hole Holders

RAP-400-462NPT RAM® Tough-Claw™ Small Clamp Base with Vibe-Safe™ Adapter