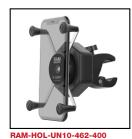

RAM® X-Grip® Phone Mount with Vibe-Safe™ & U-Bolt Base - Short

RAM® Large X-Grip® Phone Mount

RAM® X-Grip® Phone Mount with

RAM-149Z-UN10-462 RAM® Large X-Grip® Phone Mount with with Vibe-Safe™ & U-Bolt Base - Short Vibe-Safe™ & U-Bolt Base - Medium Vibe-Safe™ & U-Bolt Base - Medium