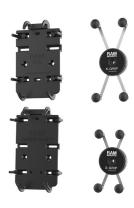

Vibration Damper

CLICK OR SCAN TO VIEW ALL PRODUCTS

**AVAILABLE SKUS** 

Patented & Pats Pend. rammount.com/ip

RAM® X-Grip® with Ball & Vibe-Safe<sup>™</sup> Adapter

RAM-B-149Z-A-PD4-462 RAM® Quick-Grip™ XL with Vibe-Safe™ & U-Bolt Base - Short

RAM® X-Grip® Phone Mount with Vibe-Safe™ & U-Bolt Base - Short

RAM® Large X-Grip® Phone Mount

RAM® X-Grip® Phone Mount with

RAM-149Z-UN10-462 RAM® Large X-Grip® Phone Mount with with Vibe-Safe™ & U-Bolt Base - Short Vibe-Safe™ & U-Bolt Base - Medium Vibe-Safe™ & U-Bolt Base - Medium

RAM-B-174-UN7-462 RAM® X-Grip® Phone Mount with Vibe-Safe™ & Reservoir Base

RAM-B-174-UN10-462 RAM® Large X-Grip® Phone Mount with Vibe-Safe™ & Reservoir Base

RAM-HOL-PD4-462B RAM® Quick-Grip™ XL with Vibe-Safe™ Adapter & Ball

RAM® X-Grip® with Vibe-Safe™ & Small Tough-Claw™

RAM® X-Grip® with Ball & Vibe-Safe™ Adapter

 $\mathsf{RAM}^{\scriptscriptstyle{\textcircled{\tiny{0}}}} \, \mathsf{Large} \, \, \mathsf{X}\text{-}\mathsf{Grip}^{\scriptscriptstyle{\textcircled{\tiny{0}}}} \, \, \mathsf{with} \, \, \mathsf{Vibe}\text{-}\mathsf{Safe}^{\scriptscriptstyle{\mathsf{TM}}}$ & Small Tough-Claw™

RAM-HOL-UN10B-462 RAM® Large X-Grip® with Ball & Vibe-Safe<sup>™</sup> Adapter

RAP-462NPT RAM® Vibe-Safe™ with NPT Adapter for 2-Hole Holders

RAP-400-462NPT RAM® Tough-Claw™ Small Clamp Base with Vibe-Safe™ Adapter