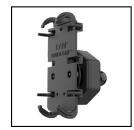

RAM® X-Grip® Phone Mount with Vibe-Safe™ & U-Bolt Base - Short

RAM® Large X-Grip® Phone Mount

RAM® X-Grip® Phone Mount with

RAM-149Z-UN10-462 RAM® Large X-Grip® Phone Mount with with Vibe-Safe™ & U-Bolt Base - Short Vibe-Safe™ & U-Bolt Base - Medium Vibe-Safe™ & U-Bolt Base - Medium

RAM-B-174-UN7-462 RAM® X-Grip® Phone Mount with Vibe-Safe™ & Reservoir Base

RAM-B-174-UN10-462 RAM® Large X-Grip® Phone Mount with Vibe-Safe™ & Reservoir Base

RAM-HOL-PD4-462B RAM® Quick-Grip™ XL with Vibe-Safe™ Adapter & Ball