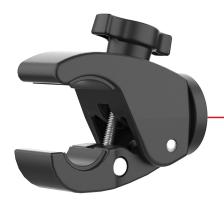

#### RAM<sup>®</sup> Tough-Claw<sup>™</sup> with Pin-Lock<sup>™</sup> Pattern

Quick and easy tool-less installation or removal. Offers the most low-profile mounting option.