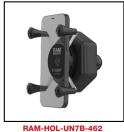

RAM-B-174-UN7-462 RAM® X-Grip® Phone Mount with Vibe-Safe™ & Reservoir Base

RAM-B-174-UN10-462 RAM® Large X-Grip® Phone Mount with Vibe-Safe™ & Reservoir Base

RAM-HOL-PD4-462B RAM® Quick-Grip™ XL with Vibe-Safe™ Adapter & Ball