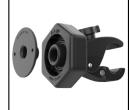

#### RAM® Diamond Ball Base - B Size

Features a two-hole AMPS hole pattern that is compatible with RAM® double-socket arms.

Adjustable universal phone mount that allows easy insertion and removal of your device with one hand.