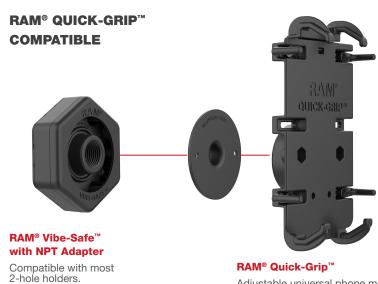

#### RAM® MOUNTS COMPATIBLE™

Compatible will all styles of RAM® phone holders

#### RAM® Diamond Ball Base - B Size

Features a two-hole AMPS hole pattern that is compatible with RAM® double-socket arms.

Adjustable universal phone mount that allows easy insertion and removal of your device with one hand.