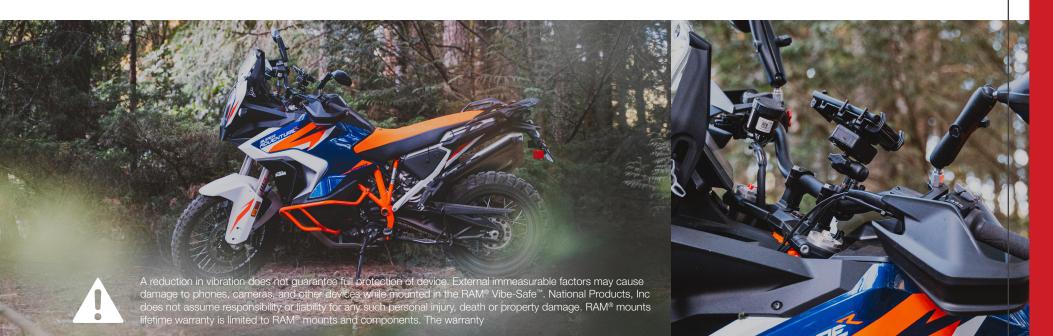

**COMPATIBILITY & CUSTOMIZATION** 

Patented & Pats Pend. rammount.com/ip

#### **BASE OPTIONS**

#### RAM<sup>®</sup> Tough-Claw<sup>™</sup> with Pin-Lock<sup>™</sup> Pattern

Quick and easy tool-less installation or removal. Offers the most low-profile mounting option.

#### RAM® Diamond Ball Base - B Size

Features a two-hole AMPS hole pattern that is compatible with RAM® double-socket arms.

Adjustable universal phone mount that allows easy insertion and removal of your device with one hand.

**DIMENSIONS** 

**FEATURES & BENEFITS** 

Patented & Pats Pend. rammount.com/ip

#### RAM® MOUNTS COMPATIBLE™

Compatible will all styles of RAM® phone holders

### DAMPENS WIDE RANGE OF VIBRATION FREQUENCIES

Supports all bike styles, idling or at high speeds

## NPT THREAD CONNECTION

Allows rotation between portrait and landscape while remaining secure

#### UNIQUE DESIGN

Built with all industries in mind