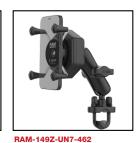

RAM® X-Grip® Phone Mount with Vibe-Safe™ & U-Bolt Base - Short

RAM® Large X-Grip® Phone Mount

RAM® X-Grip® Phone Mount with

RAM-149Z-UN10-462 RAM® Large X-Grip® Phone Mount with with Vibe-Safe™ & U-Bolt Base - Short Vibe-Safe™ & U-Bolt Base - Medium Vibe-Safe™ & U-Bolt Base - Medium

RAM-B-174-UN7-462 RAM® X-Grip® Phone Mount with Vibe-Safe™ & Reservoir Base

RAM-B-174-UN10-462 RAM® Large X-Grip® Phone Mount with Vibe-Safe™ & Reservoir Base

RAM-HOL-PD4-462B RAM® Quick-Grip™ XL with Vibe-Safe™ Adapter & Ball