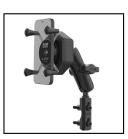

RAM-HOL-UN10B-462 RAM® Large X-Grip® with Ball & Vibe-Safe<sup>™</sup> Adapter

RAP-462NPT RAM® Vibe-Safe™ with NPT Adapter for 2-Hole Holders

RAP-400-462NPT RAM® Tough-Claw™ Small Clamp Base with Vibe-Safe™ Adapter