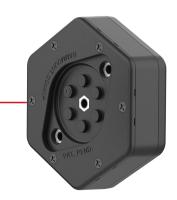

## NPT THREAD CONNECTION

Allows rotation between portrait and landscape while remaining secure