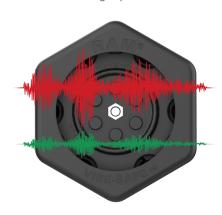

### DAMPENS WIDE RANGE OF VIBRATION FREQUENCIES

Supports all bike styles, idling or at high speeds