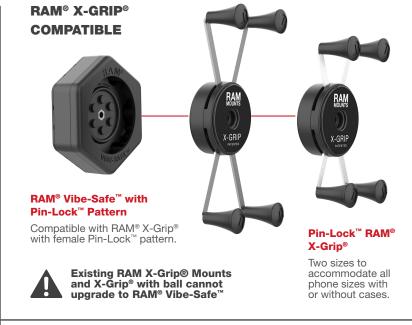

{Grip}^{\scriptscriptstyle{\textcircled{\tiny{0}}}} \, \, \mathsf{with} \, \, \mathsf{Vibe}\text{-}\mathsf{Safe}^{\scriptscriptstyle{\mathsf{TM}}}$ & Small Tough-Claw™



RAM-HOL-UN10B-462 RAM® Large X-Grip® with Ball & Vibe-Safe<sup>™</sup> Adapter



RAP-462NPT RAM® Vibe-Safe™ with NPT Adapter for 2-Hole Holders



RAP-400-462NPT RAM® Tough-Claw™ Small Clamp Base with Vibe-Safe™ Adapter



**COMPATIBILITY & CUSTOMIZATION** 

Patented & Pats Pend. rammount.com/ip

#### **BASE OPTIONS**



#### RAM<sup>®</sup> Tough-Claw<sup>™</sup> with Pin-Lock<sup>™</sup> Pattern

Quick and easy tool-less installation or removal. Offers the most low-profile mounting option.



#### RAM® Diamond Ball Base - B Size

Features a two-hole AMPS hole pattern that is compatible with RAM® double-socket arms.







Adjustable universal phone mount that allows easy insertion and removal of your device with one hand.



**DIMENSIONS** 





**FEATURES & BENEFITS** 

Patented & Pats Pend. rammount.com/ip

#### RAM® MOUNTS COMPATIBLE™

Compatible will all styles of RAM® phone holders



### DAMPENS WIDE RANGE OF VIBRATION FREQUENCIES

Supports all bike styles, idling or at high speeds



## NPT THREAD CONNECTION

Allows rotation between portrait and landscape while remaining secure



#### UNIQUE DESIGN

Built with all industries in mind