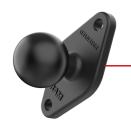

#### RAM® Diamond Ball Base - B Size

Features a two-hole AMPS hole pattern that is compatible with RAM® double-socket arms.

Adjustable universal phone mount that allows easy insertion and removal of your device with one hand.