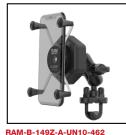

RAM® X-Grip® Phone Mount with Vibe-Safe™ & U-Bolt Base - Short

RAM® Large X-Grip® Phone Mount

RAM® X-Grip® Phone Mount with

RAM-149Z-UN10-462 RAM® Large X-Grip® Phone Mount with with Vibe-Safe™ & U-Bolt Base - Short Vibe-Safe™ & U-Bolt Base - Medium Vibe-Safe™ & U-Bolt Base - Medium

RAM-B-174-UN7-462 RAM® X-Grip® Phone Mount with Vibe-Safe™ & Reservoir Base

RAM-B-174-UN10-462 RAM® Large X-Grip® Phone Mount with Vibe-Safe™ & Reservoir Base

RAM-HOL-PD4-462B RAM® Quick-Grip™ XL with Vibe-Safe™ Adapter & Ball